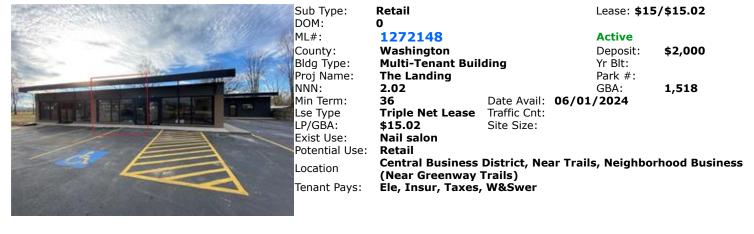

## COM LEAS

**Commercial Building** Sidewall: Climate Cntrl: In City Limit: Yes 640 Tenant POA: Tenant Taxes: Tenant Ins: 2,423 CAM Amount: Sign Allowed: Sublet Allwd: Yes No Finish Out Allw: Mini Div: 1,518 Space Avail: Lease Term (# of Month): Aae: Unk **Disabled Access:** Outside Storage: No Vacant: No Location/Trail: Central Business District, Near Trails, Neighborhood Business (Near Greenway Trails) Come be a part of the Downtown Springdale revitalization! This 1,518 sq ft retail space has great visibility Public Remarks: from Emma Ave and sits right in the middle of the action - the Market Center of the Ozarks and the new Springdale Senior Center are being built next door! This space was completely remodeled in 2021 and features LVP flooring. Agent owned. Directions: Head north on US-71 BUS N/S Thompson St. Turn right onto W Emma Ave. Destination will be on your right in one mile. Information deemed reliable, but not guaranteed.