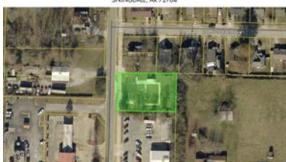

## 1905 S Powell St, Springdale, AR 72764

LAND

1905 S POWELL ST

Sub Type: Commercial List: \$180,000

DOM:

ML#: 1263825 **Active** County: Washington Block: 0 Lot: 0

Location: Central Business District, Near Trails, Neighborhood

Public Remarks: Half acre commercial lot with 110 ft of frontage on the Razorback Greenway with parking! This is an

excellent opportunity to expand the existing early-phase food truck court or develop your own project! This lot is approved for the addition of three more trucks once bathroom facilities are constructed. Zoned C-2. Broker can provide supplemental information upon request including site plan and concept drawings.

In City Limit:

Fencing:

Directions: Head east on Robinson Ave. Turn left on Powell St. Property will be on your left.

Information deemed reliable, but not guaranteed.

Prepared By: Payton Parker , Black Bear Real Estate & Development Wednesday, January 3, 2024 12:59 PM