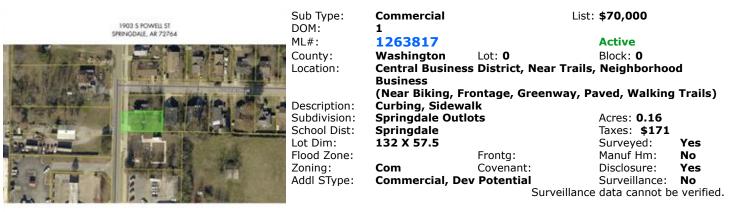

## 1903 S Powell St, Springdale, AR 72764

|                                    | Property Info                                                                                                                                                                                                                                                                      | ormation                   |                                               |
|------------------------------------|------------------------------------------------------------------------------------------------------------------------------------------------------------------------------------------------------------------------------------------------------------------------------------|----------------------------|-----------------------------------------------|
| Electric:<br>Water/Sewer:          | At Street<br>Public Sewer At Street, Public Water At Street                                                                                                                                                                                                                        | Lake/Prop:                 |                                               |
| Roads:<br>Topography:<br>Lot Desc: | Public<br>Level, Open<br>Cleared, Curbing, Level, Open, Sidewalk                                                                                                                                                                                                                   | In City Limit:<br>Fencing: | Yes<br>2 Side                                 |
| Golf Course:                       |                                                                                                                                                                                                                                                                                    | Trail Type:                | Biking, Frontage, Greenway, Paved,<br>Walking |
| Legal:                             | PT SW SE SE53.75 X 132 .16 A. FURTHER DESCRIBED                                                                                                                                                                                                                                    |                            |                                               |
| Public Remarks:                    | Amazing opportunity to purchase this small commercial lot fronting the Razorback Greenway in<br>Downtown Springdale. Purchase with lot next door and expand the early-phase Food Truck Court<br>development or develop your project. Water, gas and electric at street. Zoned C-2. |                            |                                               |
| Directions:                        | Head north on Robinson Ave. Turn left onto S Po<br>Information deemed reliab                                                                                                                                                                                                       |                            | ,                                             |
| Prepared By: Payt                  | on Parker , Black Bear Real Estate & Development                                                                                                                                                                                                                                   | ic, but not guar           | Wednesday, January 3, 2024 12:56 PM           |